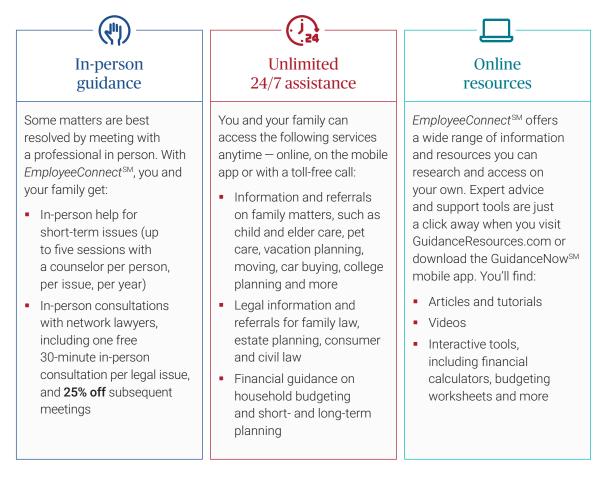

## The resources you need to meet life's challenges



*EmployeeConnect*<sup>SM</sup> offers professional, confidential services to help you and your loved ones improve your quality of life.



### EmployeeConnect<sup>SM</sup>

#### **EMPLOYEE ASSISTANCE PROGRAM SERVICES**

Confidential help 24 hours a day, seven days a week for employees and their family members. Get help with:

Financial

- Family
- Parenting
- Addictions
- Emotional Legal
- Relationships
- Stress

20

Insurance products issued by: The Lincoln National Life Insurance Company Lincoln Life & Annuity Company of New York Lincoln Life Assurance Company of Boston

We partner with your employer to offer this service at no additional cost to you!



## *EmployeeConnect*<sup>SM</sup> counselors are experienced and credentialed.

When you call the toll-free line, you'll talk to an experienced professional who will provide counseling, work-life advice and referrals. All counselors hold master's degrees, with broad-based